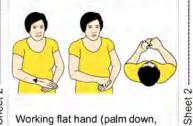

#### **CHRISTMAS**

Sheet

Working flat hand (palm down, pointing forward/in) above supporting flat hand (palm down, pointing forward/in); working hand pulls away changing to closed hand on back of supporting hand.

## CHRISTMAS CARD

Working flat hand (palm down, pointing forward/in) above supporting flat hand (palm down, pointing forward/in); working hand pulls away changing to closed hand on back of supporting hand; then flat hands together (palms in, pointing up) move to palms back with little fingers maintaining contact.

#### CHRISTMAS JUMPER

Working flat hand (palm down, pointing forward/in) above supporting flat hand (palm down, pointing forward/in); working hand pulls away changing to closed hand on back of supporting hand; then closed hands (palms back, pointing in) contact upper chest and then lower chest.

#### CHRISTMAS PUDDING

Working flat hand (palm down, pointing forward/in) above supporting flat hand (palm down, pointing forward/in); working hand pulls away changing to closed hand on back of supporting hand; then working closed hand mimes spooning from supporting flat hand (palm up, pointing forward/in) to mouth.

#### CHRISTMAS EVE

Sheet 2

Working flat hand (palm down, pointing forward/in) above supporting flat hand (palm down, pointing forward/in); working hand pulls away changing to closed hand on back of supporting hand; then supporting flat hand (palm down, pointing forward), working flat hand (palm back, pointing in) rests on supporting hand and arcs back to rest on supporting forearm.

# **CHRISTMAS**

from

everyone at

SIGNALONG

Working flat hand (palm down, pointing forward/in) above supporting flat hand pointing (palm down, forward/in); working hand pulls away changing closed hand on back pulls to supporting hand.

#### CHRISTMAS TREE

Working flat hand (palm down, pointing forward/in) above supporting flat hand (palm down, pointing forward/in); working hand pulls away changing to closed hand on back of supporting hand; then elbow of working open hand (palm forward, pointing up) rests on back of supporting hand (palm down pointing in): of supporting hand (palm down, pointing in); working open hand shakes from side to side.

#### Christmas list

Working flat hand (palm down, pointing forward/in) above supporting flat hand (palm down, pointing forward/in); working hand pulls away changing to closed hand on back of supporting hand; then working thumb hand moves across fingers of supporting flat hand in a series of small arcs.