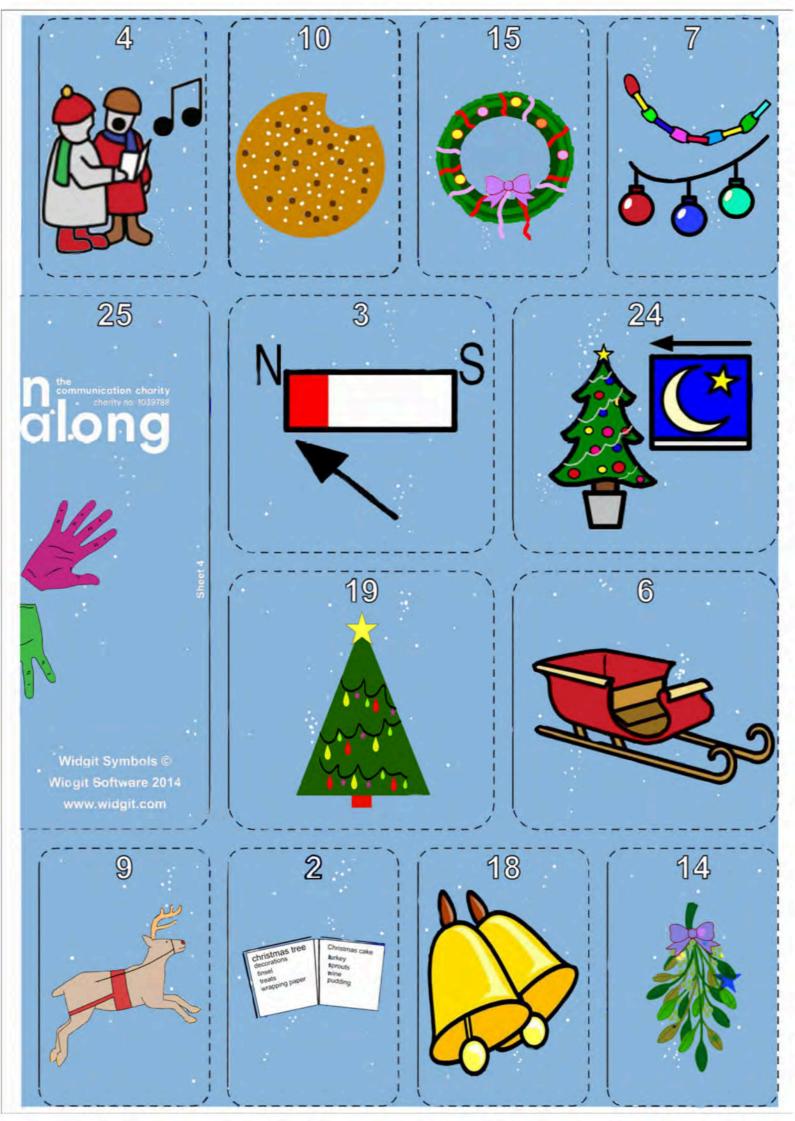

# **MERRY CHRISTMAS**

# NORTH POLE

Supporting open hand (palm up, pointing in); working "N" hand (palm down, pointing hand (palm down, pointing forward) moves down to rest on supporting palm; then bent index hand (palm down, pointing in) moves down a short way.

#### CHRISTMAS TREE

Working flat hand (palm down, pointing forward/in) above supporting flat hand (palm down, pointing forward/in); working hand pulls away changing to closed hand on back of supporting hand; then elbow of working open hand (palm forward, pointing up) rests on back of supporting hand (palm down pointing in): of supporting hand (palm down, pointing in); working open hand shakes from side to side.

#### BELLS

Working flat hand at shoulder height bent at wrist (palm back, pointing down) swings from side to side.

#### **MISTLETOE**

Working bunched hand (palm down/back, pointing down) held above head, sways slightly while lips pucker..

Glue Sheet 1 to Sheet 2 Here