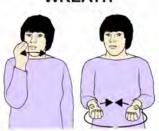

#### WREATH

Working bunched hand (palm back, pointing up) held under the nose, waves from side to side; then full "C" hands (palms back, pointing down) make small outward circle in front of body turning to palms forward.