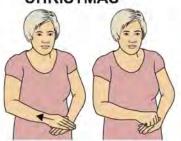

dges of the Advent Calendar and there you have it...

# YOUR VERY OWN SIGNALONG ADVENT CALENDAR - ENJOY!

&

# **MERRY CHRISTMAS**

## CHIMNEY



Supporting full "C" hand (palm in, pointing forward); working full "O" hand (palm back, pointing up) inside "C" moves up, opening and closing twice.

## CRACKER



Working fist (palm in/back, pointing down); supporting fist (palm down, pointing in/forward) a little way in front and to the side; hands pull apart sharply.

## SELECTION PACK



Working open pinched hand (palm forward, pointing up) moves back to signer, becoming closed pinched hand; then working "R" hand (palm in, pointing up) makes inward circle on chin.



"L" hands (palms in, pointing forward) beside ears move up closing to pinched hands to show pointed ears.

#### **CHRISTMAS**



Sheet

Working flat hand (palm down, pointing forward/in) above supporting flat hand (palm down, pointing forward/in); working hand pulls away changing to closed hand on back of supporting hand.

# GINGERBREAD HOUSE

Sheet 1



Make letter shapes "G"; "B"; then flat hands (palms in/down, pointing in/up) with fingertips touching move apart and down to show roof.

# WISHING

YOU

Δ

HAPPY

CHRISTMAS!

----- Sheet 1 ----

#### Onco



Flat hands (palms down, pointing forward) thumbs touching; then working hand circles out/down to palm up, pointing forward below supporting palm; then moves forwards a short way.

#### ---- Sheet 1 ----

## CHRISTMAS CARD



Working flat hand (palm down, pointing forward/in) above supporting flat hand (palm down, pointing forward/in); working hand pulls away c