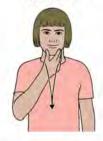

#### WREATH

Working bunched hand (palm back, pointing up) held under the nose, waves from side to side; then full "C" hands (palms back, pointing down) make small outward circle in front of body turning to palms forward.