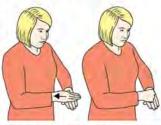

#### Onco

Flat hands (palms down, pointing forward) thumbs touching; then working hand circles out/down to palm up, pointing forward below supporting palm; then moves forwards a short way.