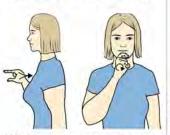

## HAPPY

Working cupped hand strikes twice across supporting palm moving towards heel of hand.