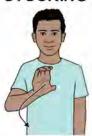

#### **MISTLETOE**

Working bunched hand (palm down/back, pointing down) held above head, sways slightly while lips pucker..

Glue Sheet 1 to Sheet 2 Here