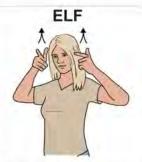

## SELECTION PACK

Working open pinched hand (palm forward, pointing up) moves back to signer, becoming closed pinched hand; then working "R" hand (palm in, pointing up) makes inward circle on chin.

"L" hands (palms in, pointing forward) beside ears move up closing to pinched hands to show pointed ears.