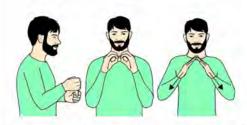

#### WREATH

Working bunched hand (palm back, pointing up) held under the nose, waves from side to side; then full "C" hands (palms back, pointing down) make small outward circle in front of body turning to palms forward.