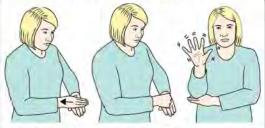

## COOKIE

Working flat hand (palm down, pointing forward) held in front of body changes to clawed hand (palm up, pointing in) taps supporting elbow twice. Supporting arm is held relaxed across the