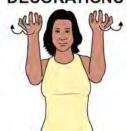

## **DECORATIONS**

Relaxed clawed hands (palms up/back, pointing forward) at head height, move out in small arcs.

-- Sheet 2 ----