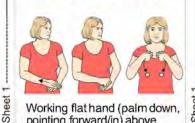

#### **CHRISTMAS**

Sheet

Working flat hand (palm down, pointing forward/in) above supporting flat hand (palm down, pointing forward/in); working hand pulls away changing to closed hand on back of supporting hand.

## CHRISTMAS CARD

Working flat hand (palm down, pointing forward/in) above supporting flat hand (palm down, pointing forward/in); working hand pulls away changing to closed hand on back of supporting hand; then flat hands together (palms in, pointing up) move to palms back with little fingers maintaining contact.

#### CHRISTMAS JUMPER

Working flat hand (palm down, pointing forward/in) above supporting flat hand (palm down, pointing forward/in); working hand pulls away changing to closed hand on back of supporting hand; then closed hands (palms back, pointing in) contact upper chest and then lower chest.

#### CHRISTMAS PUDDING

Working flat hand (palm down, pointing forward/in) above supporting flat hand (palm down, pointing forward/in); working hand pulls away changing to closed hand on back of supporting hand; then working closed hand mimes spooning from supporting flat hand (palm up, pointing forward/in) to mouth.

#### CHRISTMAS EVE

Sheet 2

Working flat hand (palm down, pointing forward/in) above supporting flat hand (palm down, pointing forward/in); working hand pulls away changing to closed hand on back of supporting hand; then supporting flat hand (palm down, pointing forward), working flat hand (palm back, pointing in) rests on supporting hand and arcs back to rest on supporting forearm.

# **CHRISTMAS**

from

everyone at

SIGNALONG

Working flat hand (palm down, pointing forward/in) above supporting flat hand pointing (palm down, forward/in); working hand pulls away changing closed hand on back pulls to supporting hand.

#### CHRISTMAS TREE

Working flat hand (palm down, pointing forward/in) above supporting flat hand (palm down, pointing forward/in); working hand pulls away changing to closed hand on back of supporting hand; then elbow of working open hand (palm forward, pointing up) rests on back of supporting hand (palm down pointing in): of supporting hand (palm down, pointing in); working open hand shakes from side to side.

#### Christmas list

Working flat hand (palm down, pointing forward/in) above supporting flat hand (palm down, pointing forward/in); working hand pulls away changing to closed hand on back of supporting hand; then working thumb hand moves across fingers of supporting flat hand in a series of small arcs.