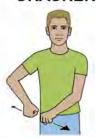

## CRACKER

Working fist (palm in/back, pointing down); supporting fist (palm down, pointing in/forward) a little way in front and to the side; hands pull apart sharply.