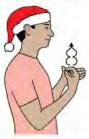

#### SANTA

Working parallel bent hand (palm up/out) brushes down chin towards waist, fingers closing on to thumb.