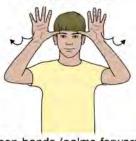

# --- Sheet 2 ---

Open hands (palms forward, pointing up), thumb tips touching each side of touching forehead, move forwards/out in two small arcs.