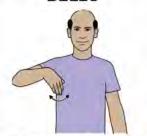

#### Onco

Flat hands (palms down, pointing forward) thumbs touching; then working hand circles out/down to palm up, pointing forward below supporting palm; then moves forwards a short way.