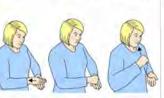

## COOKIE

Working flat hand (palm down, pointing forward) held in front of body changes to clawed hand (palm up, pointing in) taps supporting elbow twice. Supporting arm is held relaxed across the