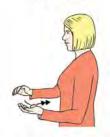

#### Onco

Flat hands (palms down, pointing forward) thumbs touching; then working hand circles out/down to palm up, pointing forward below supporting palm; then moves forwards a short way.