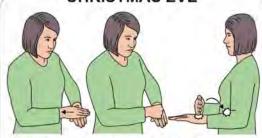

#### CHRISTMAS EVE

Sheet 2

Working flat hand (palm down, pointing forward/in) above supporting flat hand (palm down, pointing forward/in); working hand pulls away changing to closed hand on back of supporting hand; then supporting flat hand (palm down, pointing forward), working flat hand (palm back, pointing in) rests on supporting hand and arcs back to rest on supporting forearm.