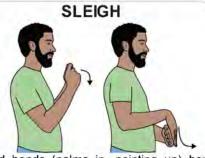

## CRACKER

Working fist (palm in/back, pointing down); supporting fist (palm down, pointing in/forward) a little way in front and to the side; hands pull apart sharply.