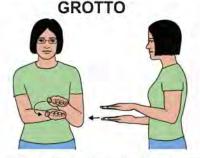

# NORTH POLE

Supporting open hand (palm up, pointing in); working "N" hand (palm down, pointing hand (palm down, pointing forward) moves down to rest on supporting palm; then bent index hand (palm down, pointing in) moves down a short way.