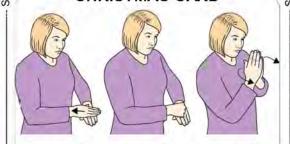

## CHRISTMAS CARD

Working flat hand (palm down, pointing forward/in) above supporting flat hand (palm down, pointing forward/in); working hand pulls away changing to closed hand on back of supporting hand; then flat hands together (palms in, pointing up) move to palms back with little fingers maintaining contact.