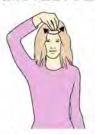

"C" hands (palms in, pointing up) move upwards in alternate forward circles from mouth.