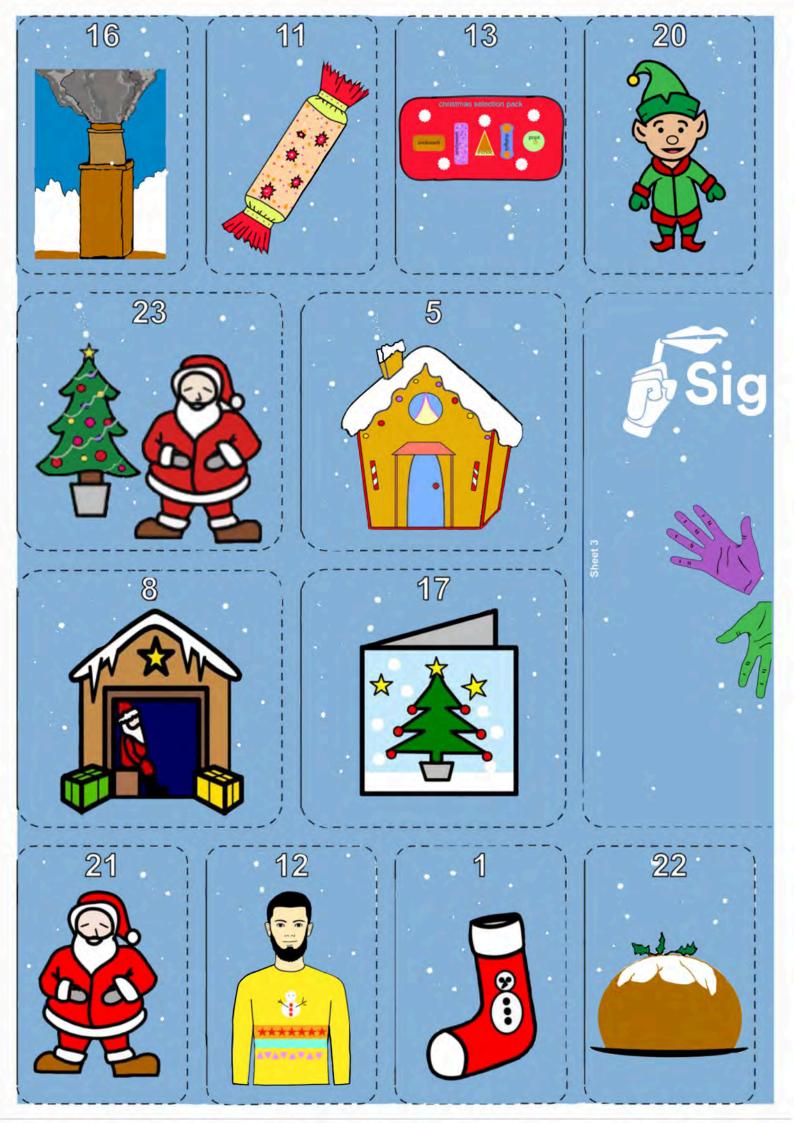

## CHIMNEY

Supporting full "C" hand (palm in, pointing forward); working full "O" hand (palm back, pointing up) inside "C" moves up, opening and closing twice.

## CRACKER

Working fist (palm in/back, pointing down); supporting fist (palm down, pointing in/forward) a little way in front and to the side; hands pull apart sharply.

## SELECTION PACK

Working open pinched hand (palm forward, pointing up) moves back to signer, becoming closed pinched hand; then working "R" hand (palm in, pointing up) makes inward circle on chin.

"L" hands (palms in, pointing forward) beside ears move up closing to pinched hands to show pointed ears.

#### **CHRISTMAS**

Sheet

Working flat hand (palm down, pointing forward/in) above supporting flat hand (palm down, pointing forward/in); working hand pulls away changing to closed hand on back of supporting hand.

# GINGERBREAD HOUSE

Sheet 1

Make letter shapes "G"; "B"; then flat hands (palms in/down, pointing in/up) with fingertips touching move apart and down to show roof.

## CHRISTMAS CARD

Working flat hand (palm down, pointing forward/in) above supporting flat hand (palm down, pointing forward/in); working hand pulls away changing to closed hand on back of supporting hand; then flat hands together (palms in, pointing up) move to palms back with little fingers maintaining contact.

#### SANTA

Working parallel bent hand (palm up/out) brushes down chin towards waist, fingers closing on to thumb.

#### CHRISTMAS JUMPER

Working flat hand (palm down, pointing forward/in) above supporting flat hand (palm down, pointing forward/in); working hand pulls away changing to closed hand on back of supporting hand; then closed hands (palms back, pointing in) contact upper chest and then lower chest.

#### STOCKING

Working wide full "C" hand (palm forward, pointing up) moves down/out, changes to palm forward, pointing out and moves down/in.

#### CHRISTMAS PUDDING

Working flat hand (palm down, pointing forward/in) above supporting flat hand (palm down, pointing forward/in); working hand pulls away changing to closed hand on back of supporting hand; then working closed hand mimes spooning from supporting flat hand (palm up, pointing forward/in) to mouth.

## COOKIE

Working flat hand (palm down, pointing forward) held in front of body changes to clawed hand (palm up, pointing in) taps supporting elbow twice. Supporting arm is held relaxed across the

#### WREATH

Working bunched hand (palm back, pointing up) held under the nose, waves from side to side; then full "C" hands (palms back, pointing down) make small outward circle in front of body turning to palms forward.