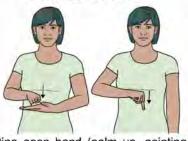

#### **CHRISTMAS**

Sheet

Working flat hand (palm down, pointing forward/in) above supporting flat hand (palm down, pointing forward/in); working hand pulls away changing to closed hand on back of supporting hand.